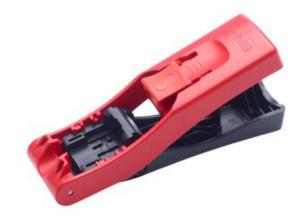

Data sheet R820784

Comfort Termination Tool Cat. 6A EL

983294235

**DESCRIPTION** 

The termination tool ensures an easy termination for the Cat. 6A EL shielded and unshielded modules. With the mounting tool the termination block is pressed into the IDC contacts of the modules. The Module cover is manually closed. The strain relief is closed with the termination tool. This reduces termination time and effort for the connection of the modules.