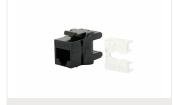

# CAT6 UTP Feed-through Keystone Jack

## Description

Category 6 tool free RJ45 keystone jacks exceed the transmission line performance requirements of IEC and TIA for CLASS E/Category 6 systems. The jacks have been designed for mechanical and electrical reliability, using quality materials, to deliver a jack solution that minimizes the time required by the installer to complete each termination.

#### **Ordering Information**

| DESCRIPTION                                                                | PART NO.  |
|----------------------------------------------------------------------------|-----------|
| AFL Hyperscale® CAT6 UTP Keystone Jack Feed-through Black 50μm gold plated | UCT214321 |