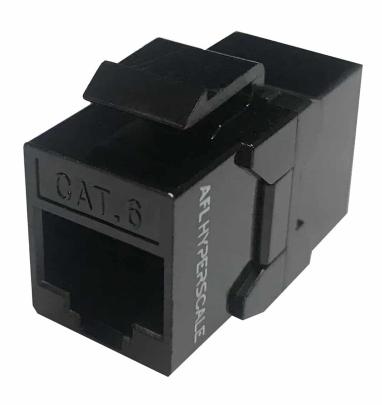

# CAT6 UTP Feed-through Keystone Jack

## Description

Category 6 tool free RJ45 keystone jacks exceed the transmission line performance requirements of IEC and TIA for CLASS E/Category 6 systems. The jacks have been designed for mechanical and electrical reliability, using quality materials, to deliver a jack solution that minimizes the time required by the installer to complete each termination.

#### Features and Benefits

- Screened and unscreened versions available
- Backward compatible
- Integral cable strain relief
- Keyed stuffer-cap for reliable termination
- Low insertion force `clam action` assists toolfree termination (LSA & 110 punch-down tools can also be used to effect termination)
- Repeatable tool-free terminations
- Colour coded stuffer-cap for easy cable lacing
- Fits all keystone style face plates and floor boxes
- Suitable for modular patch panel installation

#### **Ordering Information**

| DESCRIPTION                                                                | PART NO.  |
|----------------------------------------------------------------------------|-----------|
| AFL Hyperscale® CAT6 UTP Keystone Jack Feed-through Black 50μm gold plated | UCT214321 |