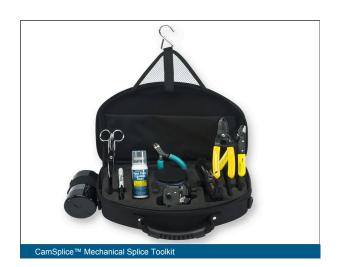

## **CamSplice™ Mechanical Splice Toolkit**

Corning CamSplice™ mechanical splice is recommended for indoor or outdoor through or branch splicing, transition splicing between listed and non-listed cables, pigtail splicing and is ideal for emergency restoration. Incorporating a unique fiber alignment mechanism that self-centers the fibers and provides accurate alignment, the CamSplice mechanical splice requires minimal training and few accessories to assemble. Average "blind" (non-tuned) splice loss is specified at 0.15 dB with a maximum loss less than 0.3 dB.

#### Designed for difficult installation scenarios

Hand-held cleaver and unique tool kit design