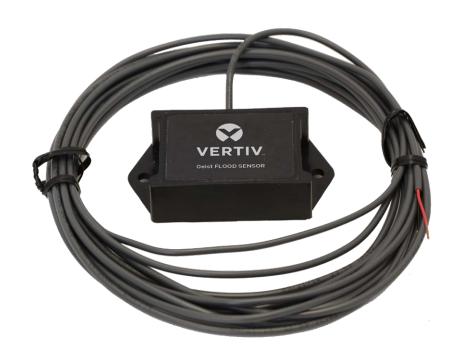

### FS-15

0-5VDC conductivity based flood sensor used to detect the presence of water. Includes a 15ft / 4.5m cable.

Part Number: FS-15

**Category:** Accessories

Sub-Category: External Sensor

#### **Specifications and Options:**

| Remote Sensor Type              | Water                                                                                                     |
|---------------------------------|-----------------------------------------------------------------------------------------------------------|
| Connection Interface            | Dry Contact (NO)                                                                                          |
| Cable Length                    | 15ft / 4.5m                                                                                               |
| Product Warranty                | 5-year limited warranty if registered within 120 days of purchase, otherwise warranty defaults to 3 years |
| Certification/ Agency Approvals | RoHS Compliant                                                                                            |