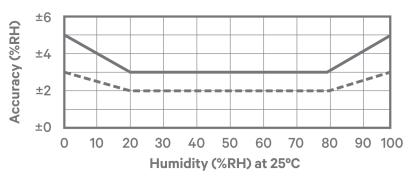

# GEIST™ TEMPERATURE, AIRFLOW, HUMIDITY AND DEW POINT SENSOR



Quick Installation Guide

#### **Part Number:**

RTAFHD3

## **Description**

The RTAFHD3 is a temperature, airflow, humidity and dew point sensor.

**NOTE:** This sensor can span a total cable distance up to 600 ft from the Geist environmental monitoring device.

**NOTE:** The sensor must be mounted perpendicular to the airflow for effective measurement.

#### Installation

- 1. Mount the sensor anywhere in the data center with zip ties or Velcro tape.
- 2. Plug the uplink cable into sensor port (RJ12/Q) of the Geist environmental monitoring device or rack PDU.

Once connected, the Geist environmental monitoring device automatically detects and identifies the sensor.



### **Temperature Accuracy Charts**







## To contact Vertiv Technical Support: visit www.VertivCo.com

© 2019 Vertiv Co. All rights reserved. Vertiv and the Vertiv logo are trademarks or registered trademarks of Vertiv Co. All other names and logos referred to are trade names, trademarks or registered trademarks of their respective owners. While every precaution has been taken to ensure accuracy and completeness herein, Vertiv Co. assumes no responsibility, and disclaims all liability, for damages resulting from use of this information or for any errors or omissions. Specifications are subject to change without notice.