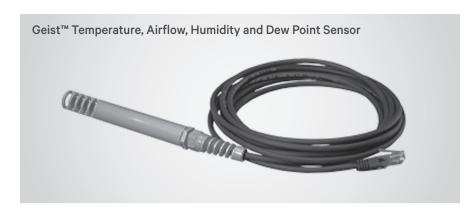

## **Description**

The RTAFHD3 is a temperature, airflow, humidity and dew point sensor.

**NOTE:** This sensor can span a total cable distance up to 600 ft from the Geist environmental monitoring device.