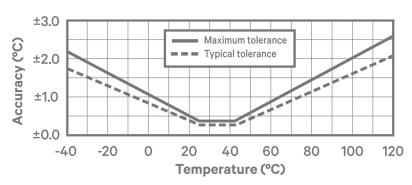

# GEIST™ TEMPERATURE, AIRFLOW, HUMIDITY AND DEW POINT SENSOR



Quick Installation Guide

#### **Part Number:**

RTAFHD3

## **Description**

The RTAFHD3 is a temperature, airflow, humidity and dew point sensor.

**NOTE:** This sensor can span a total cable distance up to 600 ft from the Geist environmental monitoring device.

**NOTE:** The sensor must be mounted perpendicular to the airflow for effective measurement.

#### Installation

- 1. Mount the sensor anywhere in the data center with zip ties or Velcro tape.
- 2. Plug the uplink cable into sensor port (RJ12/Q) of the Geist environmental monitoring device or rack PDU.

Once connected, the Geist environmental monitoring device automatically detects and identifies the sensor.



### **Temperature Accuracy Charts**







## To contact Vertiv Technical Support: visit www.VertivCo.com

© 2019 Vertiv Co. All rights reserved. Vertiv and the Vertiv logo are trademarks or registered trademarks of Vertiv Co. All other names and logos referred to are trade names, trademarks or registered trademarks of their respective owners. While every precaution has been taken to ensure accuracy and completeness herein, Vertiv Co. assumes no responsibility, and disclaims all liability, for damages resulting from use of this information or for any errors or omissions. Specifications are subject to change without notice.