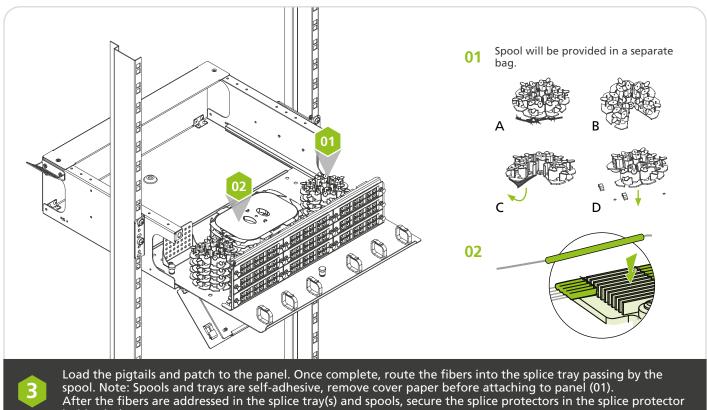

d to it. Should accidental eye exposure to laser light be suspected, arrange for an eye examination immediately.



# **Component Overview**

#### L-Series AM-3RU Sliding Patch Panel





Isometric View





#### **Mounting Bracket**



#### **Cable Entry Bracket**



#### AFL HYPERSCALE.

## In the Box



| ltem<br>Number | ltem                                  | Qty |
|----------------|---------------------------------------|-----|
| 01             | L-Series AM3RU Sliding<br>Patch Panel | 1   |
| 02             | Mounting Bracket                      | 2   |
| 03             | Cable Entry Bracket                   | 1   |





Cable Entry Bracket

# What You Will Need

# The second s

# **Related Products**





# **Panel Mounting**





#### AFL HYPERSCALE.

# **Fiber Cable Routing**



holder (02).



### **Notes**

| <br> |
|------|
|      |
|      |
|      |
|      |
|      |
|      |
| <br> |
|      |
|      |
|      |
|      |
|      |
|      |

#### Thank you for choosing AFL Hyperscale

AFL Hyperscale reserves the right to make changes in this Installation Guide at any time without notice



www.aflhyperscale.com AFLHSAM3UPAN251119V2