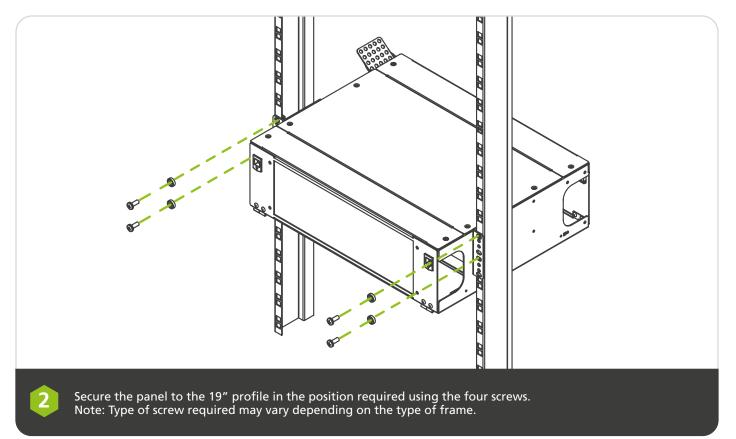

a fiber or connector which may have a laser coupled to it. Should accidental eye exposure to laser light be suspected, arrange for an eye examination immediately.



# **Component Overview**

#### L-Series AM-3RU Sliding Patch Panel





Isometric View





#### **Mounting Bracket**



#### **Cable Entry Bracket**



#### AFL HYPERSCALE.

## In the Box



| ltem<br>Number | ltem                                  | Qty |
|----------------|---------------------------------------|-----|
| 01             | L-Series AM3RU Sliding<br>Patch Panel | 1   |
| 02             | Mounting Bracket                      | 2   |
| 03             | Cable Entry Bracket                   | 1   |





Cable Entry Bracket

# What You Will Need

# The second s

# **Related Products**





# **Panel Mounting**





#### AFL HYPERSCALE.

# **Fiber Cable Routing**



holder (02).



### **Notes**

| <br> |
|------|
|      |
|      |
|      |
|      |
|      |
|      |
| <br> |
|      |
|      |
|      |
|      |
|      |
|      |

#### Thank you for choosing AFL Hyperscale

AFL Hyperscale reserves the right to make changes in this Installation Guide at any time without notice



www.aflhyperscale.com AFLHSAM3UPAN251119V2