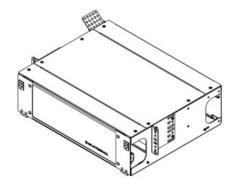

# **Component Overview**

#### L-Series AM-3RU Sliding Patch Panel

Isometric View

#### **Mounting Bracket**

#### **Cable Entry Bracket**