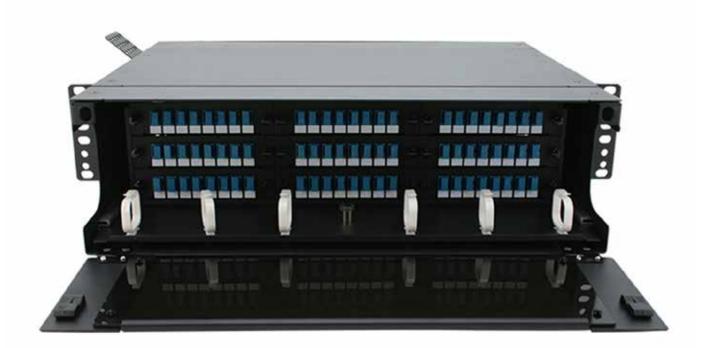

# AM-3RU Sliding Patch Panel

# **Component Overview**

#### L-Series AM-3RU Sliding Patch Panel

Isometric View