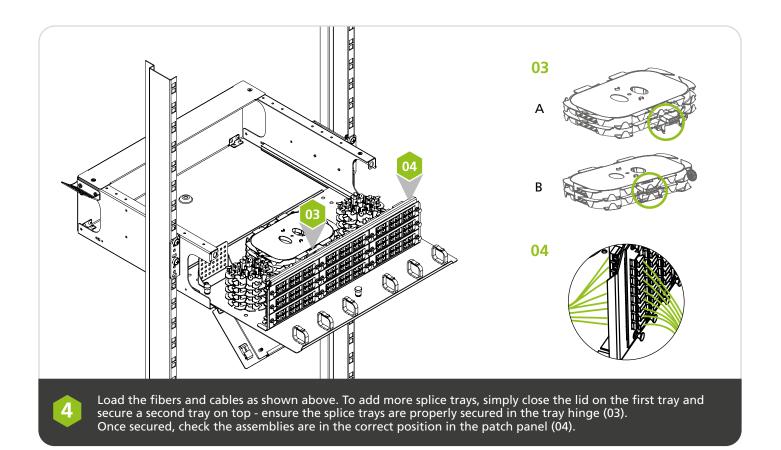

accidental eye exposure to laser light be suspected, arrange for an eye examination immediately.



# **Component Overview**

#### L-Series AM-3RU Sliding Patch Panel





Isometric View





#### **Mounting Bracket**



#### **Cable Entry Bracket**



#### AFL HYPERSCALE.

## In the Box



| ltem<br>Number | ltem                                  | Qty |
|----------------|---------------------------------------|-----|
| 01             | L-Series AM3RU Sliding<br>Patch Panel | 1   |
| 02             | Mounting Bracket                      | 2   |
| 03             | Cable Entry Bracket                   | 1   |





Cable Entry Bracket

# What You Will Need

# The second s

# **Related Products**





# **Panel Mounting**





#### AFL HYPERSCALE.

# **Fiber Cable Routing**



holder (02).



### **Notes**

| <br> |
|------|
|      |
|      |
|      |
|      |
|      |
|      |
| <br> |
|      |
|      |
|      |
|      |
|      |
|      |

#### Thank you for choosing AFL Hyperscale

AFL Hyperscale reserves the right to make changes in this Installation Guide at any time without notice



www.aflhyperscale.com AFLHSAM3UPAN251119V2