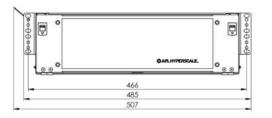

# **Component Overview**

#### L-Series AM-3RU Sliding Patch Panel

Isometric View