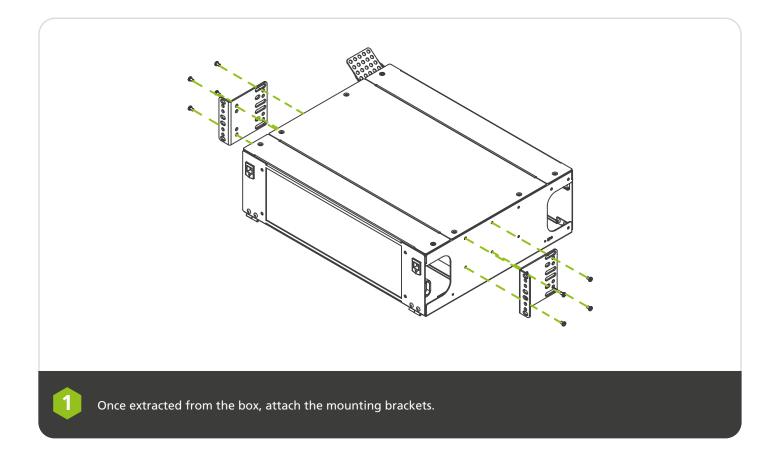

of a fiber or connector which may have a laser coupled to it. Should accidental eye exposure to laser light be suspected, arrange for an eye examination immediately.



# **Component Overview**

#### L-Series AM-3RU Sliding Patch Panel





Isometric View





#### **Mounting Bracket**



#### **Cable Entry Bracket**



#### AFL HYPERSCALE.

## In the Box



| ltem<br>Number | ltem                                  | Qty |
|----------------|---------------------------------------|-----|
| 01             | L-Series AM3RU Sliding<br>Patch Panel | 1   |
| 02             | Mounting Bracket                      | 2   |
| 03             | Cable Entry Bracket                   | 1   |





Cable Entry Bracket

# What You Will Need

# The second s

# **Related Products**





# **Panel Mounting**





#### AFL HYPERSCALE.

# **Fiber Cable Routing**



holder (02).



### **Notes**

| <br> |
|------|
|      |
|      |
|      |
|      |
|      |
|      |
| <br> |
|      |
|      |
|      |
|      |
|      |
|      |

#### Thank you for choosing AFL Hyperscale

AFL Hyperscale reserves the right to make changes in this Installation Guide at any time without notice



www.aflhyperscale.com AFLHSAM3UPAN251119V2