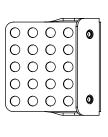

#### **Cable Entry Bracket**

## In the Box

| ltem<br>Number | ltem                                  | Qty |
|----------------|---------------------------------------|-----|
| 01             | L-Series AM3RU Sliding<br>Patch Panel | 1   |
| 02             | Mounting Bracket                      | 2   |
| 03             | Cable Entry Bracket                   | 1   |

Cable Entry Bracket