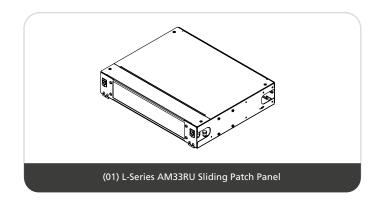

#### L-Series AM-3RU Sliding Patch Panel

Isometric View

## In the Box

| ltem<br>Number | ltem                                  | Qty |
|----------------|---------------------------------------|-----|
| 01             | L-Series AM3RU Sliding<br>Patch Panel | 1   |
| 02             | Mounting Bracket                      | 2   |
| 03             | Cable Entry Bracket                   | 1   |