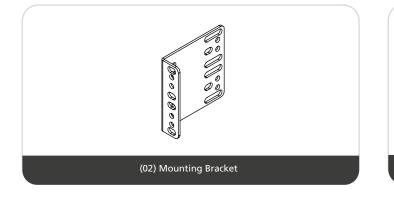

#### **Mounting Bracket**

## In the Box

| ltem<br>Number | ltem                                  | Qty |
|----------------|---------------------------------------|-----|
| 01             | L-Series AM3RU Sliding<br>Patch Panel | 1   |
| 02             | Mounting Bracket                      | 2   |
| 03             | Cable Entry Bracket                   | 1   |